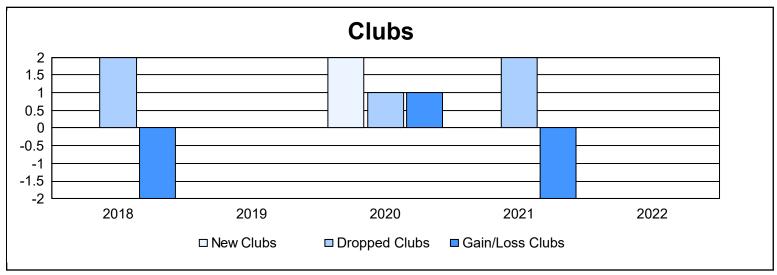

District 19 I As of June 2022 Cumulative

| Year      | New<br>Clubs | Dropped<br>Clubs | Gain/<br>Loss<br>Clubs | New<br>Members | Charter<br>Members | Reinstate<br>Members | Transfer<br>Members | Total<br>Member<br>Added | Total<br>Members<br>Dropped | Gain/<br>Loss<br>Members |
|-----------|--------------|------------------|------------------------|----------------|--------------------|----------------------|---------------------|--------------------------|-----------------------------|--------------------------|
| 2017-2018 | 0            | 2                | -2                     | 160            | 0                  | 12                   | 12                  | 184                      | 147                         | 37                       |
| 2018-2019 | 0            | 0                | 0                      | 109            | 1                  | 4                    | 20                  | 134                      | 151                         | -17                      |
| 2019-2020 | 2            | 1                | 1                      | 83             | 44                 | 7                    | 7                   | 141                      | 137                         | 4                        |
| 2020-2021 | 0            | 2                | -2                     | 49             | 1                  | 2                    | 22                  | 74                       | 176                         | -102                     |
| 2021-2022 | 0            | 0                | 0                      | 115            | 1                  | 6                    | 11                  | 133                      | 128                         | 5                        |
| Average   | 0            | 1                | -1                     | 103            | 9                  | 6                    | 14                  | 133                      | 148                         | -15                      |