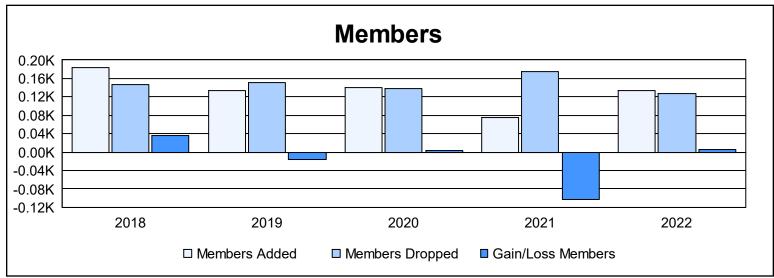

District 19 I As of June 2022 Cumulative

| Year      | New<br>Clubs | Dropped<br>Clubs | Gain/<br>Loss<br>Clubs | New<br>Members | Charter<br>Members | Reinstate<br>Members | Transfer<br>Members | Total<br>Member<br>Added | Total<br>Members<br>Dropped | Gain/<br>Loss<br>Members |
|-----------|--------------|------------------|------------------------|----------------|--------------------|----------------------|---------------------|--------------------------|-----------------------------|--------------------------|
| 2017-2018 | 0            | 2                | -2                     | 160            | 0                  | 12                   | 12                  | 184                      | 147                         | 37                       |
| 2018-2019 | 0            | 0                | 0                      | 109            | 1                  | 4                    | 20                  | 134                      | 151                         | -17                      |
| 2019-2020 | 2            | 1                | 1                      | 83             | 44                 | 7                    | 7                   | 141                      | 137                         | 4                        |
| 2020-2021 | 0            | 2                | -2                     | 49             | 1                  | 2                    | 22                  | 74                       | 176                         | -102                     |
| 2021-2022 | 0            | 0                | 0                      | 115            | 1                  | 6                    | 11                  | 133                      | 128                         | 5                        |
| Average   | 0            | 1                | -1                     | 103            | 9                  | 6                    | 14                  | 133                      | 148                         | -15                      |